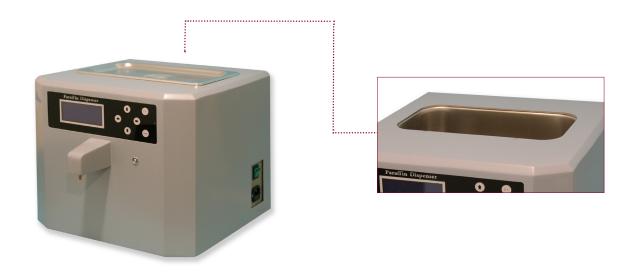

## PARAFFIN DISPENSER - ZFP013

- 1 | Easy operation through a 6-button control panel.
- 2 Power LED indicator.
- 3 Backlight LCD screen.
- 4 Heating tank with lid and a capacity of 5 L of paraffin.

- 5| Maximum heating temperature: 99° C.
- 6 Dispenser tap operated by a button.
- 7 Possibility of programming heating start and end time.

| ReferencE               | ZFP013                            |
|-------------------------|-----------------------------------|
| Deposit capacity        | 5 L                               |
| Programmable parameters | Start time and end of temperature |
| Dimensions              | 410x440x360 mm                    |
| Electrical power supply | 220 V, 50 Hz                      |