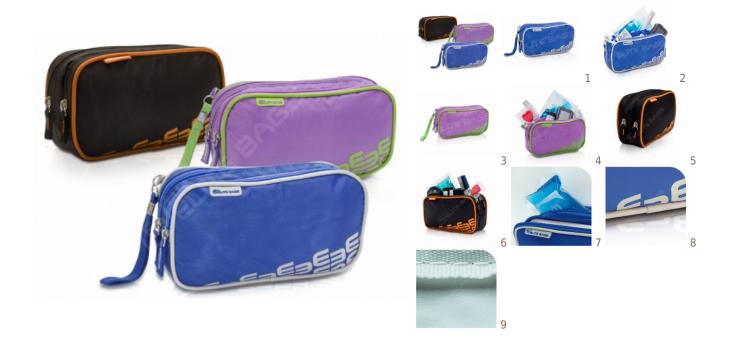

## **DIA'S** EB14.001 EB14.002 EB14.003

Isothermical bag for diabetic's kit

Isothermal bag conceived to carry all the essential items for diabetes' treatment. Its structure, with two cases, makes it easier to store and locate the measuring instruments (glucometer, test strips, needles) as well as the insulin pens, which will be placed in the isothermal case.

Available in: EB14.001 Blue | EB14.002 Purple | EB14.003 Black