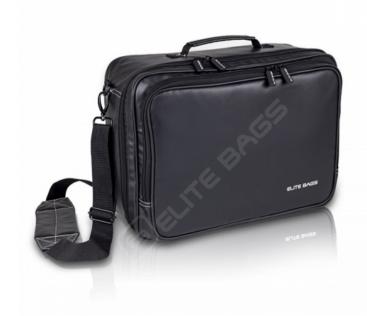

## CARE'S EB00.018

Large capacity basic case.

Its great capacity and simplicity allow to transport everything required in the home care. From basic but intuitive lines, it perfectly satisfies the professional's need in their visits.

## **Features**

- Waterproof main material for easy cleaning.
- · Zippers with non-slip handle.
- Handle and shoulder strap for easy portability.
- Semi-rigid structure of extreme lightness adaptable to the content.
- · Base with anti-friction pads.

## **Technical data**

- **Measures:** 38 x 28 x 15 cm • Capacity: 15,9 L
- Weight: 1,40 kg
- Material: 600D Polyester.
- Colour: Black
- Maximum recommended contents weight: 5 kg