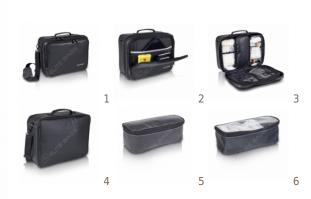

## **Features**

- Waterproof main material for easy cleaning.
- · Zippers with non-slip handle.
- Handle and shoulder strap for easy portability.
- Semi-rigid structure of extreme lightness adaptable to the content.
- · Base with anti-friction pads.