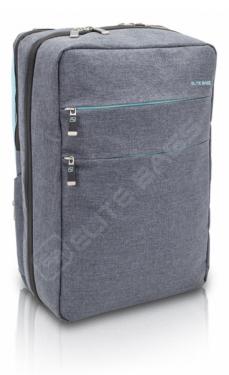

## **CITY'S** EB00.015

Urbanite Backpack for home care

Ergonomic multifunction backpack. Its lightness and his resistance make it perfect for dairy work. Made in a water-repellent bicolour material very easy to clean, it is an innovative product that will allow scheduled visits in a comfortable way for the professional healthcare.

## **Features**

- Ergonomic straps adaptable in height and width with attachment to the torso.
- Front pockets of different depth for personal objects.
- Main body divided into two spaces:
  - Three transparent pockets that allow the easy identification of their contents.
- Three removable compartments (two transparent and one opaque) and padded isothermal ampullary with capacity for 33 ampoules.
- The compartments include a handle to facilitate the removal of the same.
- Padded rear compartment for documents or electronic devices.
- Non-slip and waterproof base.
- Made of water-repellent bitono.

## **Technical data**

• **Measures:** 40 x 28 x 14 cm

• Capacity: 15,68 L • Weight: 1,39 kg

• Material: BITONO

• Colour: Grey

Maximum recommended contents weight: 5 kg