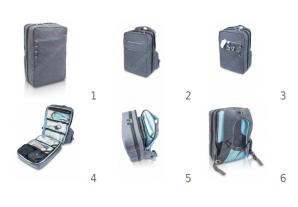

## **Features**

- Ergonomic straps adaptable in height and width with attachment to the torso.
- Front pockets of different depth for personal objects.
- Main body divided into two spaces:
  - Three transparent pockets that allow the easy identification of their contents.
- Three removable compartments (two transparent and one opaque) and padded isothermal ampullary with capacity for 33 ampoules.
- The compartments include a handle to facilitate the removal of the same.
- Padded rear compartment for documents or electronic devices.
- Non-slip and waterproof base.
- Made of water-repellent bitono.

## **Technical data**

• **Measures:** 40 x 28 x 14 cm

• Capacity: 15,68 L • Weight: 1,39 kg

• Material: BITONO

• Colour: Grey

Maximum recommended contents weight: 5 kg