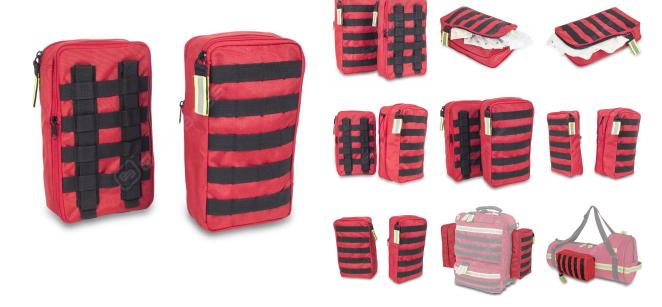

### Molle side pockets

This pair of auxiliary pockets can be attached to any item with a molle system, such as the paramedical rescue kit PARAMED'S, giving extra capacity for auxiliary material.

# **Description**

 $\bullet$  Made of 1000D washable polyamide, they have a bellows-type rack that can be opened in case you need to expand their capacity. • Its front has molle system which allows them to anchor to them other compartments. • Wide handles with reflective night-day band for easy viewing in an emergency situation.

# **Additional information**

Weight 0.18 Kg Dimensions 6 x 16 x 28 cm Material 1000D POLYESTER Color RED Capacidad (Litros) 2.39

Contenido máximo recomendado (Kg) 4.00