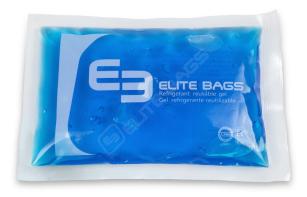

# **GEL**

## EB09.007

## Reusable cold gel

Perfect size gel to include in our ampoule holders. Thought to be able to keep the medication cool at scheduled departures or emergencies. Indications: Haematomas, sprains, injuries, high temperature and whenever cold application is required. Put the gelatine bag in the freezer for 6/12h. Take it out, wrap it up in a cloth and apply where it requires.

### **Features**

Applications: Bruising, sprains, hyperthermia and in all cases where cryotherapy is necessary.

## Technical data

Weight 0.12 Kg

Dimensions 1 x 17 x 12 cm

Material GEL
Color BLUE
Capacity (Liters) 0.19

GELTE BAGS GELTE BAGS ESS [