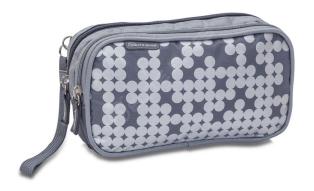

### Isothermical bag for diabetic's kit

Isothermal bag conceived to carry all the essential items for diabetes' treatment. Its structure, with two cases, makes it easier to store and locate the measuring instruments (glucometer, test strips, needles) as well as the insulin pens, which will be placed in the isothermal case.

# **Description**

The front part has a pocket designed to hold diabetic diagnosis material namely glucometer, needles, test strips, etc. It has a back pocket designed to hold both the cold gel and the insulin applicators. A correct temperature is guaran- teed even in summer. Inner flat pocket to place the gel. Finish touch of the structure. Inner white isothermal material