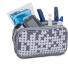

# **Description**

The front part has a pocket designed to hold diabetic diagnosis material namely glucometer, needles, test strips, etc. It has a back pocket designed to hold both the cold gel and the insulin applicators. A correct temperature is guaran- teed even in summer. Inner flat pocket to place the gel. Finish touch of the structure. Inner white isothermal material