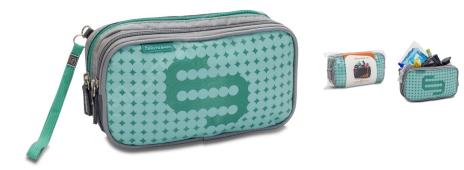

### Isothermical bag for diabetic's kit

Isothermal bag conceived to carry all the essential items for diabetes' treatment. Its structure, with two cases, makes it easier to store and locate the measuring instruments (glucometer, test strips, needles) as well as the insulin pens, which will be placed in the isothermal case.

## **Description**

The front part has a pocket designed to hold diabetic diagnosis material namely glucometer, needles, test strips, etc. It has a back pocket designed to hold both the cold gel and the insulin applicators. A correct temperature is guaran- teed even in summer. Inner flat pocket to place the gel. Finish touch of the structure. Inner white isothermal material