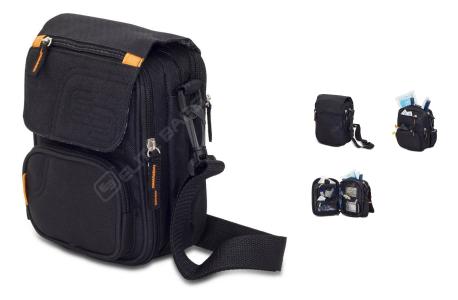

### Diabetic's shoulder bag

Isothermal shoulder bag designed to carry all the essential items to treat diabetes in journeys or holidays. Its internal division allows the user to easily place and locate the measuring instruments (glucometer, test strips, needles) as well as the insulin pens, and even his/her personal belongings, because the bag has a dedicated space for each of these items.

# **Description**

Frontal pockets for personal belongings allowing a quick access to sweets Zipper pullers provid-ing an easy opening Elastic band for insulin pen Trans- parent pocket for glucometer 2 flat pockets for antiseptic wipes 2 mesh pockets for needles and test strips Inner pocket for cold gel and insulin Shoulder strap Transparent pocket for glucometer