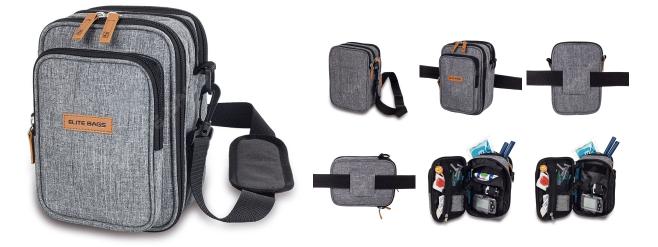

### Isothermical bag for diabetic's kit

Isothermal bag conceived to carry all the essential items for diabetes' treatment. Its structure, with two cases, makes it easier to store and locate the measuring instruments (glucometer, test strips, needles) as well as the insulin pens, which will be placed in the isothermal case.

### Description

The front part has a pocket designed to hold diabetic diagnosis material namely glucometer, needles, test strips, etc. It has a back pocket designed to hold both the cold gel and the insulin applicators. A correct temperature is guaran- teed even in summer. Inner flat pocket to place the gel. Finish touch of the structure. Inner white isothermal material