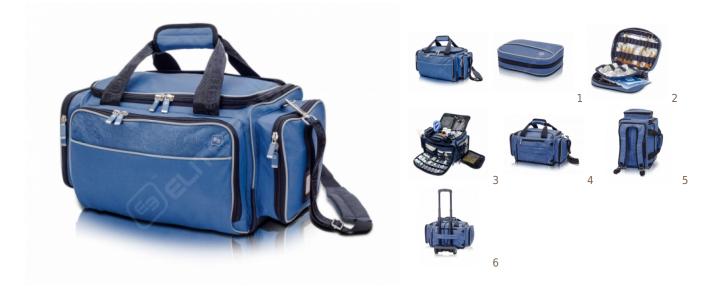

It is a sports medical bag with a practical and comfortable design. Its honeycomb internal lay out allows to quickly find the required material at any sports or medical emergency situation.

## Features

- Padded handle with velcro fastener
- Cardholder
- Reinforced structure thanks to a webbing strap
- Isothermal compartment for 41 ampoules.
- Clipboard. [High-capacity frontal pocket with elastic bands and wide pockets Colour: Blue
- Honeycomb internal lay out with removable dividers
- Flat pocket for clip paper board
- 2 flat mesh pocket for instrumentsz
- External pocket for personal belongings

## **Technical data**

- Measures: 50 x 25 x 31 cm
- Capacity: 38,75 L
- Weight: 2.23 kg
- Material: 1200D Polyester. Washable
- Maximum recommended contents weight: 12 kg

Vial de los Cipreses, 9, 03006 Alicante, Spain. Telf: (+34)902 212 210 · info@elitebags.es · www.elitebags.es