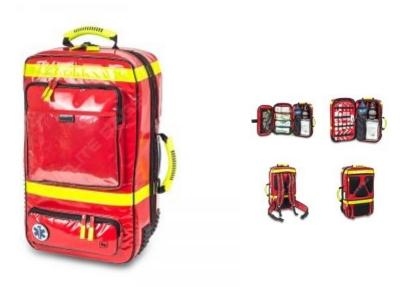

## EB02.007

Emergency Bag for Advanced Life Support (ALS). It is a foldout bag that allows the user to visualize all contents at a glance. It has a dedicated space for oxygen therapy and airway control equipment. Its large capacity and layout is ideal to have quick access to the equipment required in different emergency scenarios.

## **Description FEATURES:**

- Big reflective pullers for easy opening & night/day reflective
- Inner flap with 8 elastic bands to fasten different materials
- · Washer to extract the oxygen tube
- · Back trolley band.
- · Made in tarpaulin, this bag is waterproof and can be easily wipe cleaned.