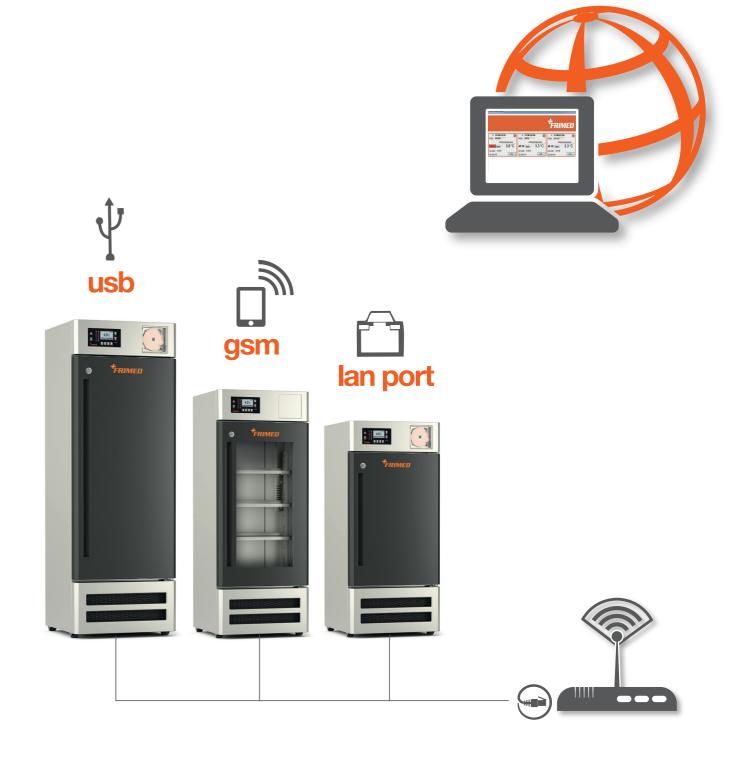

**Remote contact** to connect the appliance to an external alarm.

**GSM module** (optional) to send SMS alarm messages showing date, time, cabinet temperature and type of alarm. Possibility to send SMS message to check correct functioning of cabinet.

**LAN port** (optional) to connect one or more appliances via ethernet on PC for monitoring correct functioning.

**USB port** to download temperature data and alarms or to reset the appliance.

**Data logger** to record temperatures of last 30 days. Download data on USB pen drive.