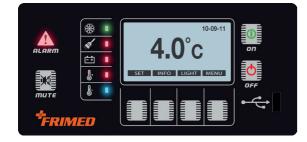

## LGK-2 Digital

Microprocessor control panel with easy-to-read **digital display** showing inside menu, temperature, set point, date and hour, model of appliance.

Equipment settings and switching off only by means of **password**.

Continous **temperature monitoring** with set point and alarms shown on display.

**Visual and acoustic alarms** through buzzer sound, general alarm warning light, specific alarm warning light and icon on display.