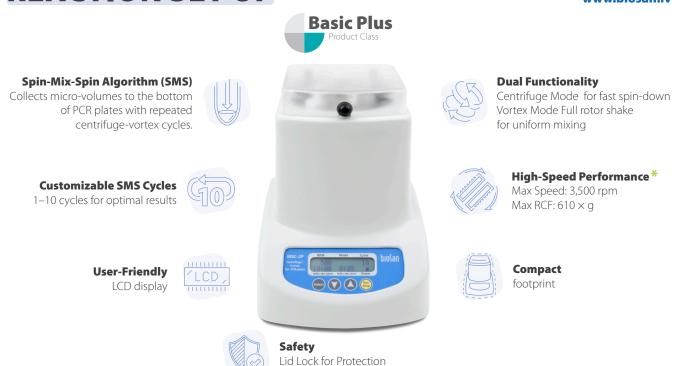

## **MSC-2P CENTRIFUGE/VORTEX,** TWO IN ONE SOLUTION FOR REACTION SET UP

The MSC-2P is a digital centrifuge/vortex designed to improve PCR yield by efficiently collecting droplets, mixing reagents, and resetting samples for better results. Combination of centrifuge and vortex functions ensures rapid operation, thorough mixing, and consistent results. The MSC-2P accommodates 2 PCR plates simultaneously (unskirted or semi-skirted), allowing for significant time savings in PCR workflows.

## Widest speed range from all of the competitors:

| Device       | Max Speed | Max RCF | Spin-Mix-Spin |
|--------------|-----------|---------|---------------|
| MSC-2P*      | 3,500 RPM | 610×g   | yes           |
| Competitor A | 2,500 RPM | 500 ×g  | no            |
| Competitor B | 2,550 RPM | 600 ×g  | no            |
| Competitor C | 2,500 RPM | 500 ×g  | no            |
| Competitor D | 2,500 RPM | 450 ×g  | no            |
| Competitor E | 2,500 RPM | 400 ×g  | no            |
| Competitor F | 2,500 RPM | 225 ×g  | yes           |